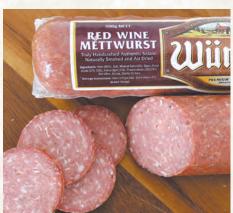

#### **RED WINE METTWÜRST**

CODE WU35 WEIGHT APPROX 300g per unit

CARTON QTY 10 units