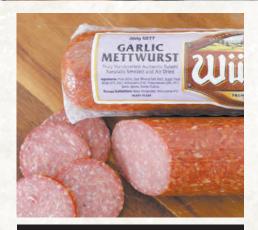

# THE TRUE GERMAN METTWÜRST.



# 

THE SERMAN TRUE GERMAN METTWÜRST

Traditional German Salami, a connoisseur's delight, made from finely cut meat blended with or without garlic or red wine. Truly Handcrafted Authentic Salami, Naturally Smoked and Air Dried. All our Würstel product recipes originate from

age-old European traditions. They contain only the highest quality

Australian fresh meat. The authentic taste and flavour is achieved through the finest quality spice blends, which are sourced from unique regions in Europe.





## GARLIC METTWÜRST

CODE WEIGHT APPROX WU33 300g per unit

CARTON QTY 10 units



### **PLAIN METTWÜRST**

CODE WEIGHT APPROX WU34 300g per unit

CARTON QTY 10 units



#### **RED WINE METTWÜRST**

CODE WU35 WEIGHT APPROX 300g per unit

CARTON QTY 10 units