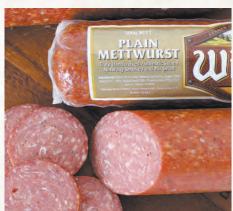

### **PLAIN METTWÜRST**

CODE WEIGHT APPROX WU34 300g per unit

CARTON QTY 10 units