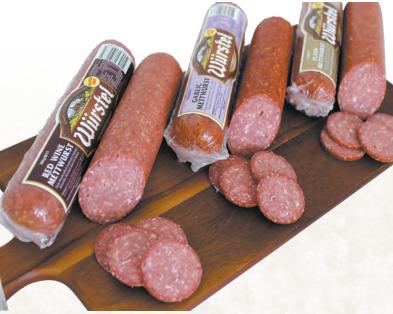

## GARLIC METTWÜRST

CODE WEIGHT APPROX WU33 300g per unit

CARTON QTY 10 units

### **PLAIN METTWÜRST**

CODE WEIGHT APPROX WU34 300g per unit

CARTON QTY 10 units

#### **RED WINE METTWÜRST**

CODE WU35 WEIGHT APPROX 300g per unit

CARTON QTY 10 units