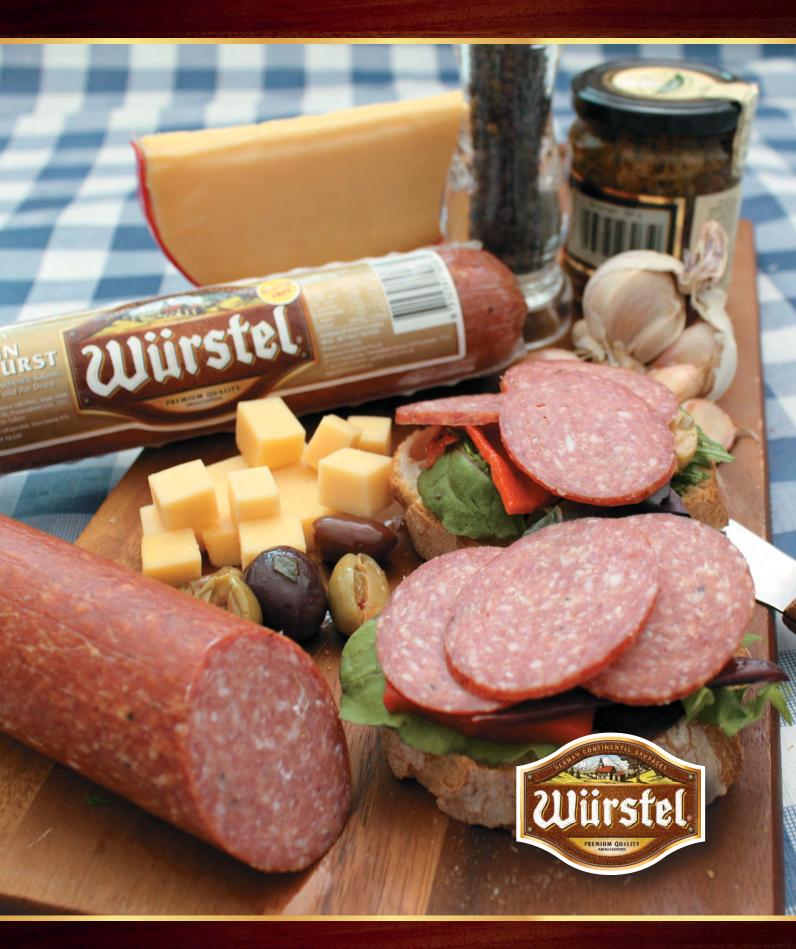

# THE TRUE GERMAN METTWÜRST.

# 

THE SERMAN TRUE GERMAN METTWÜRST

Traditional German Salami, a connoisseur's delight, made from finely cut meat blended with or without garlic or red wine. Truly Handcrafted Authentic Salami, Naturally Smoked and Air Dried. All our Würstel product recipes originate from

age-old European traditions. They contain only the highest quality

Australian fresh meat. The authentic taste and flavour is achieved through the finest quality spice blends, which are sourced from unique regions in Europe.